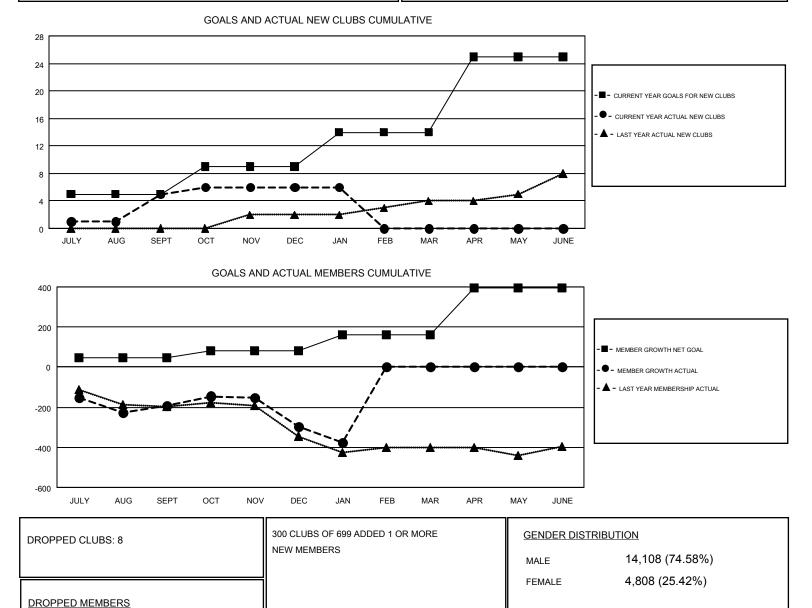

## **CINDY GREGG** GMT

Results as of: 1/31/2018

| GMT    | CA | 1 |
|--------|----|---|
| Givi i | CA | 1 |

| Clubs                 |               |           |               | Members               |                           |                         |                                                    |
|-----------------------|---------------|-----------|---------------|-----------------------|---------------------------|-------------------------|----------------------------------------------------|
| RESULTS FOR 2017-2018 |               |           |               | RESULTS FOR 2017-2018 |                           |                         |                                                    |
| QUARTER               | NEW CLUB GOAL | NEW CLUBS | DROPPED CLUBS | QUARTER               | MEMBER GROWTH NET<br>GOAL | MEMBER GROWTH<br>ACTUAL | DROPPED<br>MEMBERS ACTUAL<br>(including transfers) |
| JULY/AUG/SEPT         | 5             | 5         | 3             | JULY/AUG/SEPT         | 46                        | 455                     | 589                                                |
| OCT/NOV/DEC           | 4             | 1         | 3             | OCT/NOV/DEC           | 35                        | 454                     | 536                                                |
| JAN/FEB/MAR           | 5             | 0         | 2             | JAN/FEB/MAR           | 78                        | 151                     | 217                                                |
| APR/MAY/JUNE          | 11            | 0         | 0             | APR/MAY/JUNE          | 237                       | 0                       | 0                                                  |